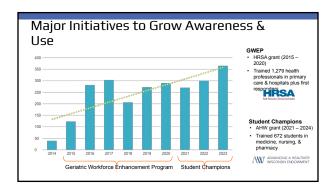

s days. • No delay due to fear, stigma, uncertainty, etc.

### Direct Connect... helps caregivers

- Dementia caregivers have greater levels of stress/burden compared to non-dementia caregivers.
- Caregiver and patient quality of life are connected.
- Rapid connection to free care & support services.
  - Disease education
  - Private care consultations
     Support groups

  - 24/7 Helpline
  - Connection to personal care, respite care, transportation, home delivered meals, legal & financial assistance
  - Connection to clinical research trials



### Ways to Access the Referral Form



Bookmark the Link

https://www.alz.org/media/wi/documents/ Direct-Connect-Referral-Form-Wisconsin-Chapter-2019-No-Signature-Box.pdf



### Geriatric Fast Facts #96

https://www.GeriatricFastFacts.com/







### A Medical Student's Perspective



Clara Martin, MPH Medical College of Wisconsin

- Students' reaction to the training (n=387)
   82% excellent or very good overall

  - 79% very or somewhat likely to use DC
- · Experience with initiating referrals
- · Perspective on "student champions"





## A Doctor's Perspective



Significance of Direct Connect

Benefits to physicians & other healthcare professionals
Only one referral to make
Improves patient/caregiver adherence with recommendation(s)

How care management & caregiver support have changed over time with introduction of Direct Connect

Evan Henricks, MD Froedtert & Medical College of WI Geriatrics Memory Disorders Clinic

| WAI Clinic Netwo