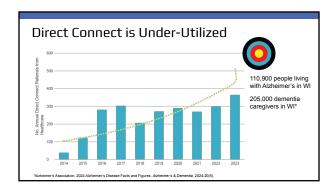

ess days. • No delay due to fear, stigma, uncertainty, etc.

### Direct Connect... helps caregivers

- Dementia caregivers have greater levels of stress/burden compared to non-dementia caregivers.
- Caregiver and patient quality of life are connected.
- Rapid connection to free care & support services.
  - Disease education
  - Private care consultations
     Support groups

  - 24/7 Helpline
  - Connection to personal care, respite care, transportation, home delivered meals, legal & financial assistance
  - Connection to clinical research trials



### Ways to Access the Referral Form



Bookmark the Link

https://www.alz.org/media/wi/documents/ Direct-Connect-Referral-Form-Wisconsin-Chapter-2019-No-Signature-Box.pdf



### Geriatric Fast Facts #96

https://www.GeriatricFastFacts.com/







### A Medical Student's Perspective



Clara Martin, MPH Medical College of Wisconsin

- Students' reaction to the training (n=387)
   82% excellent or very good overall

  - 79% very or somewhat likely to use DC
- · Experience with initiating referrals
- · Perspective on "student champions"





## A Doctor's Perspective



Significance of Direct Connect

Benefits to physicians & other healthcare professionals
Only one referral to make
Improves patient/caregiver adherence with recommendation(s)

How care management & caregiver support have changed over time with introduction of Direct Connect

Evan Henricks, MD Froedtert & Medical College of WI Geriatrics Memory Disorders Clinic

| WAI Clinic Netwo